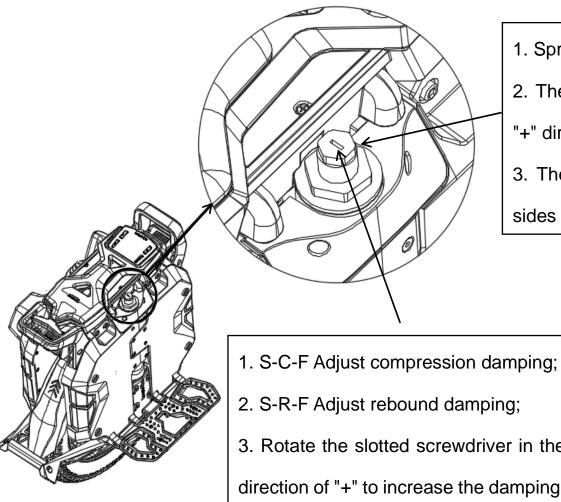

## **3.** Function Introduction

3.1 Mid-mounted normal suspension

1. Spring preload adjustment; 2. The 18mm wrench is rotated in the "+" direction to increase the preload; 3. The scale marks on the left / right sides shall be consistent.

- 3. Rotate the slotted screwdriver in the

direction of "+" to increase the damping.

## **Function Introduction:**

- Compression 12 clicks;
- Rebound 18 clicks;
- 12mm preload adjustable.