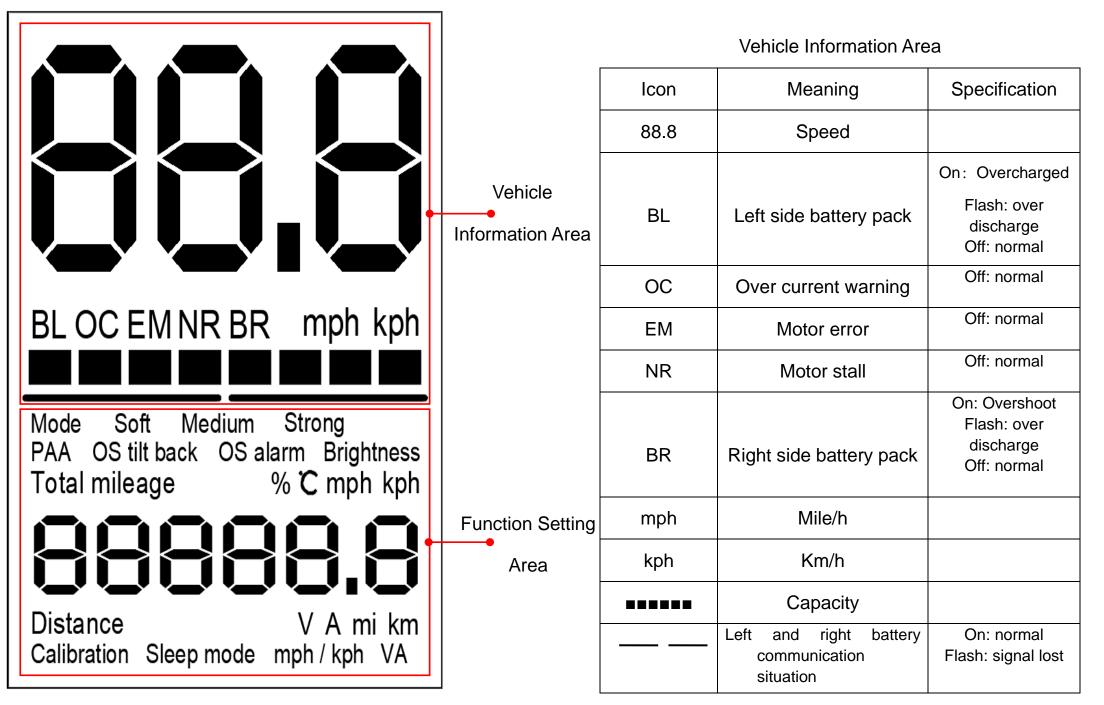

| Vehicle Information<br>Card | PCS  | 1   |  |

## **3.** Function Introduction

3.1 Mid-mounted normal suspension



1. Spring preload adjustment; 2. The 18mm wrench is rotated in the "+" direction to increase the preload; 3. The scale marks on the left / right sides shall be consistent.

- 3. Rotate the slotted screwdriver in the

direction of "+" to increase the damping.

## **Function Introduction:**

- Compression 12 clicks;
- Rebound 18 clicks;
- 12mm preload adjustable.

# 3.2 Trolley handle and seat



Move pick upward to switch seat and trolley handle.

Function introduction:

• Seat and trolley handle switching.



Moderate pedal opening / closing angle can be adjusted by

right turning the pedal damping screw.

## 3.4 Display introduction



## 3.5 Display Function Overview





#### 3.6 Usage Notice

• The following persons are prohibited from riding this product:

1. Persons who are under the influence of drugs or alcohol and have limited mobility and reaction ability. Or people with hypertension, cardiovascular and cerebrovascular diseases or other high-risk diseases.

2. Minors under 14 years old, pregnant women, mentally ill and the elderly over 60 years old.

• Do not use this product in the dark or in the places where the sight is blocked, or on the slippery, ponding, pothole and other roads.

- Do not ride it at high speed or accelerate or decelerate sharply when the battery capacity is low.
- Do not perform any dangerous actions (jumping, one foot riding, reversing, carrying people, over-speed riding, etc.
- Please wear helmet, knee protection, elbow