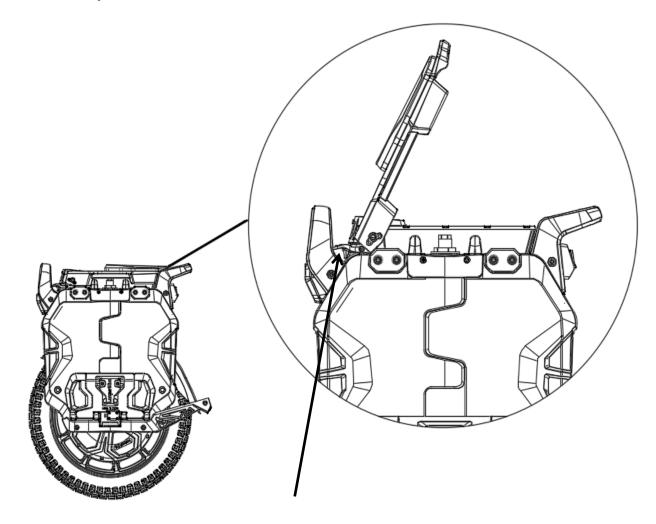

# 3.2 Trolley handle and seat

Move pick upward to switch seat and trolley handle.

Function introduction:

• Seat and trolley handle switching.

Moderate pedal opening / closing angle can be adjusted by

right turning the pedal damping screw.