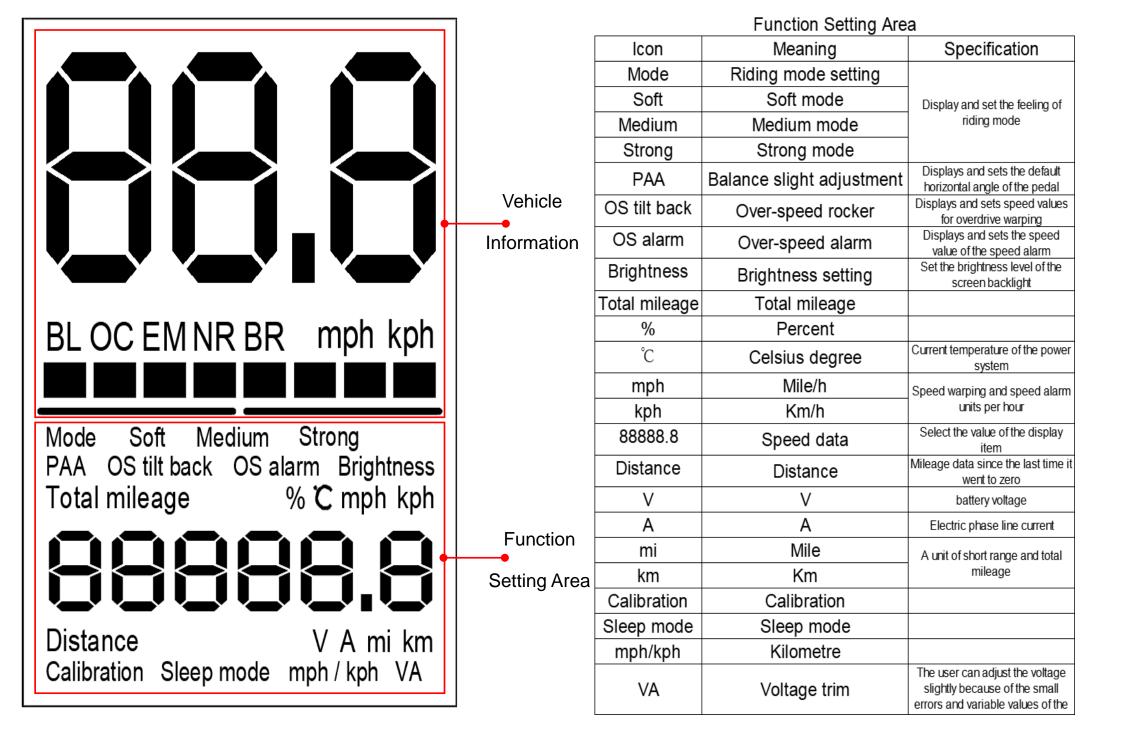

| Vehicle Information<br>Card | PCS  | 1   |  |

## **3.** Function Introduction

3.1 Mid-mounted normal suspension



1. Spring preload adjustment; 2. The 18mm wrench is rotated in the "+" direction to increase the preload; 3. The scale marks on the left / right sides shall be consistent.

- 3. Rotate the slotted screwdriver in the

direction of "+" to increase the damping.

## **Function Introduction:**

- Compression 12 clicks;
- Rebound 18 clicks;
- 12mm preload adjustable.

# 3.2 Trolley handle and seat



Move pick upward to switch seat and trolley handle.

Function introduction:

• Seat and trolley handle switching.



Moderate pedal opening / closing angle can be adjusted by

right turning the pedal damping screw.

## 3.4 Display introduction



## 3.5 Display Function Overview





#### 3.6 Usage Notice

• The following persons are prohibited from riding this product:

1. Persons who are under the influence of drugs or alcohol and have limited mobility and reaction ability. Or people with hypertension, cardiovascular and cerebrovascular diseases or other high-risk diseases.

2. Minors under 14 years old, pregnant women, mentally ill and the elderly over 60 years old.

• Do not use this product in the dark or in the places where the sight is blocked, or on the slippery, ponding, pothole and other roads.

- Do not ride it at high speed or accelerate or decelerate sharply when the battery capacity is low.
- Do not perform any dangerous actions (jumping, one foot riding, reversing, carrying people, over-speed riding, etc.
- Please wear helmet, knee protection, elbow pr