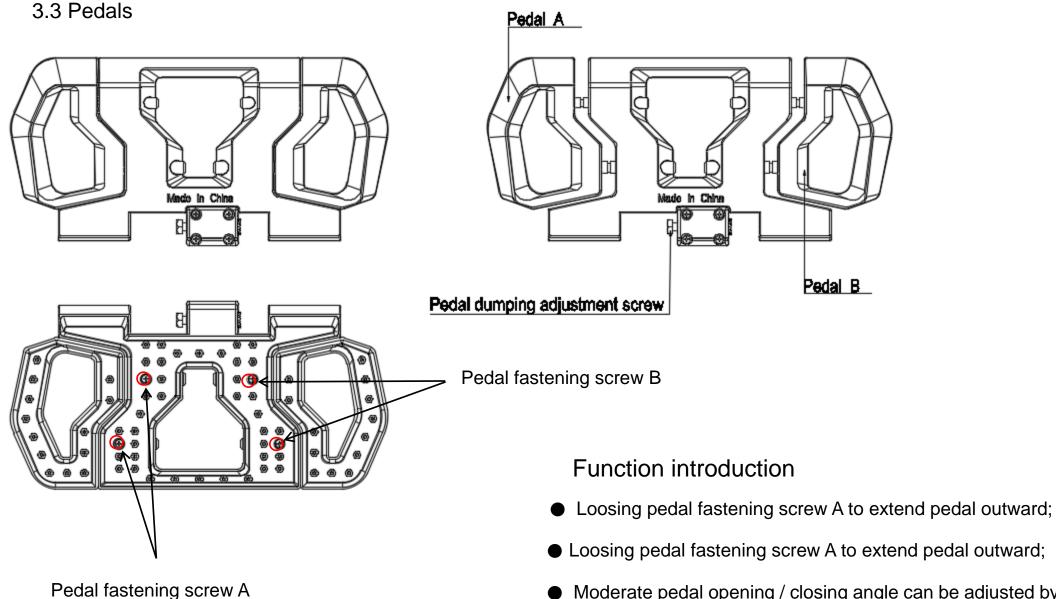

# 3.2 Trolley handle and seat

Move pick upward to switch seat and trolley handle.

Function introduction:

• Seat and trolley handle switching.

Moderate pedal opening / closing angle can be adjusted by

right turning the pedal damping screw.