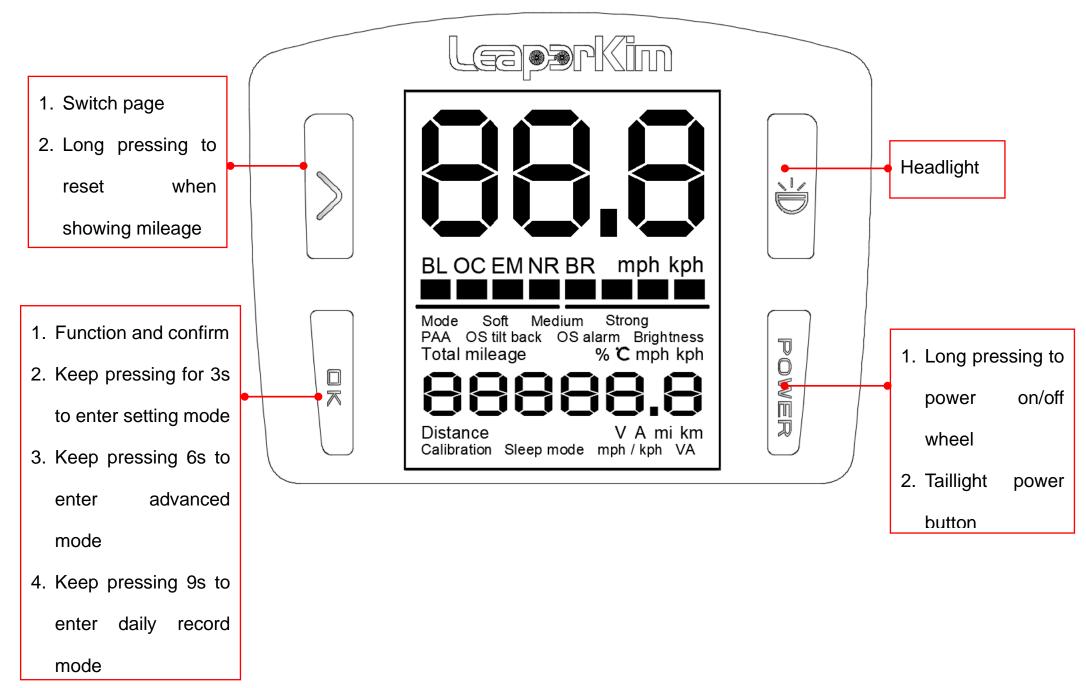

| PCS  | 1   |  |
| 4            | Vehicle Information<br>Card | PCS  | 1   |  |

## **3.** Function Introduction

3.1 Mid-mounted normal suspension



1. Spring preload adjustment; 2. The 18mm wrench is rotated in the "+" direction to increase the preload; 3. The scale marks on the left / right sides shall be consistent.

- 3. Rotate the slotted screwdriver in the

direction of "+" to increase the damping.

## **Function Introduction:**

- Compression 12 clicks;
- Rebound 18 clicks;
- 12mm preload adjustable.

# 3.2 Trolley handle and seat



Move pick upward to switch seat and trolley handle.

Function introduction:

• Seat and trolley handle switching.



Moderate pedal opening / closing angle can be adjusted by

right turning the pedal damping screw.

## 3.4 Display introduction



## 3.5 Display Function Overview





#### 3.6 Usage Notice

• The following persons are prohibited from riding this product:

1. Persons who are under the influence of drugs or alcohol and have limited mobility and reaction ability. Or people with hypertension, cardiovascular and cerebrovascular diseases or other high-risk diseases.

2. Minors under 14 years old, pregnant women, mentally ill and the elderly over 60 years old.

• Do not use this product in the dark or in the places where the sight is blocked, or on the slippery, ponding, pothole and other roads.

- Do not ride it at high speed or accelerate or decelerate sharply when the battery capacity is low.
- Do not perform any dangerous actions (jumping, one foot riding, reversing, carrying people, over-speed riding, etc.
- Please